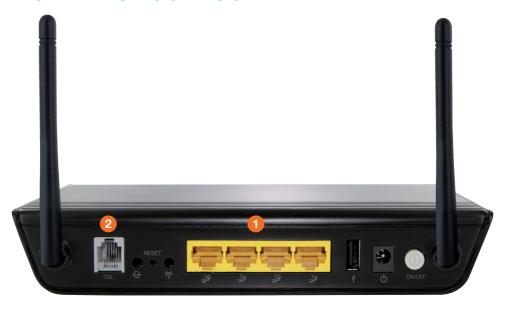

#### **INSTALLING YOUR ROUTER**

- 1. With the supplied Ethernet cable, connect your computer to any of the 4 LAN ports on the back of the NB604N.
- 2. Connect an ADSL2+ Splitter/Filter to your telephone wall socket.
- 3. With the supplied RJ-11 telephone cable, connect the ADSL port on your NB604N to the socket labelled ADSL Modem on your Splitter/Filter.