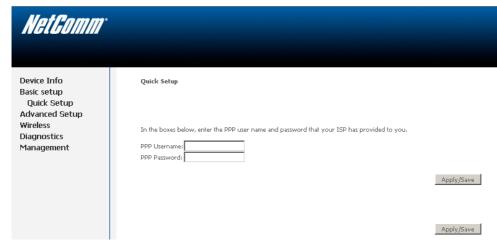

#### **CONFIGURING YOUR ROUTER**

You can configure your NB604N via the web based configuration pages:

- 1. Open a web browser (e.g. Internet Explorer, Firefox, Safari) and type in http://192.168.1.1 into the address bar and press enter.
- 2. When asked for a username and password, enter the default login details of **admin** into both the username and the password fields.
- Select Basic Setup and then Quick Setup from the left hand menu and follow the instructions to enter the information provided by your ISP to connect to your ADSL service.